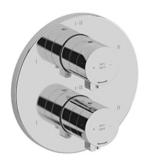

4-way Type T/P coaxial valve trim **TPXTM46** 



# **Specifications**

## **Description**

• Trim only

#### Available colors

• C : Chrome

### **Certifications**

- CSA B125.1
- ASME A112.18.1
- ASSE 1016
- CMR248 Approval

cUPC®





Sizes, models and finishes may differ from thoses presented.

#### Warranty

This Riobel Inc. product you have purchased carries a Limited Lifetime Warranty on the chrome, PVD finish, blacks and all working parts and is guaranteed from the initial purchase date against all manufacturing defects. All other finishes, including plastic components, are guaranteed for one year. All electric and/or electronic parts are covered by a 5-year limited warranty. The warranty offered on our products will be honored only if the installation is performed by a certified master plumber.

#### **Customer Care**

Phone (8