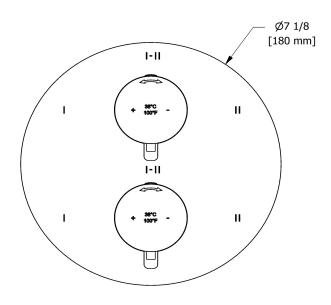

4-way Type T/P coaxial valve trim **TPXTM46** 



# **Specifications**

## **Description**

• Trim only

#### Available colors

• C : Chrome

### **Certifications**

- CSA B125.1
- ASME A112.18.1
- ASSE 1016
- CMR248 Approval

cUPC®





Sizes, models and finishes may differ from thoses presented.

#### Warranty

This Riobel Inc. product you have purchased carries a Limited Lifetime Warranty on the chrome, PVD finish, blacks and all working parts and is guaranteed from the initial purchase date against all manufacturing defects. All other finishes, including plastic components, are guaranteed for one year. All electric and/or electronic parts are covered by a 5-year limited warranty. The warranty offered on our products will be honored only if the installation is performed by a certified master plumber.

#### **Customer Care**

Phone (800) 777 - 9762 | Email: customercare@houseofrohl.com | Website: houseofrohl.com/support/contact-us