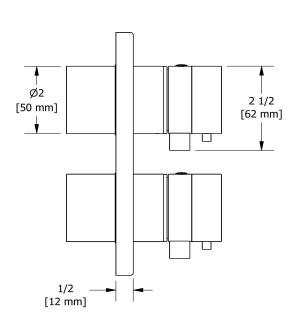

4-way Type T/P coaxial valve trim **TPXTM46** 



# **Specifications**

## **Description**

• Trim only

#### Available colors

• C : Chrome

### **Certifications**

- CSA B125.1
- ASME A112.18.1
- ASSE 1016
- CMR248 Approval

cUPC®





Sizes, models and finishes may differ from thoses presented.

#### Warranty

This Riobel Inc. product you have purchased carries a Limited Lifetime Warranty on the chrome, PVD finish, blacks and all working parts and is guaranteed from the initial purchase date against all manufacturing defects. All other finishes, including plastic components, are guaranteed for one year. All electric and/or electronic parts are covered by a 5-year limited warranty. The warranty offered on our products will be honored only if the installation is performed by a certified master plumber.

#### **Customer Care**

Phone (800) 777 - 9762 | Email: customercare@houseofrohl.com | Website: houseofrohl.com/support/contact-us